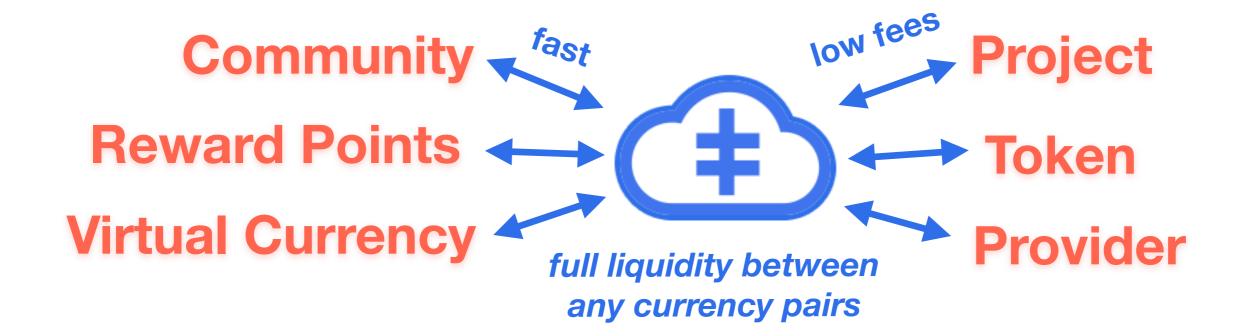

## What is Intercoin for?

Keeping Intercoin on reserve enables:

Fundraising • Utility Tokens • Liquidity
 Stablecoins • Virtual Currencies
 Micropayments • Global Payments
 Money Analytics • Universal Basic Income and any applications people develop.