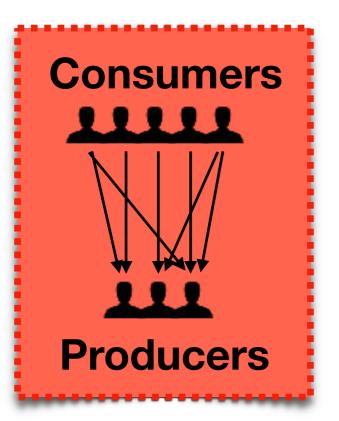

### Who Does Payments Now?

### Social Networks add a payment layer

| Name |              | Users       | Launch |
|------|--------------|-------------|--------|
|      | GMail        | 1 billion   | 2013   |
| 96   | WeChat       | 963 million | 2014   |
| ~    | FB Messenger | 900 million | 2015   |
|      | iMessage     | 700 million | 2018   |
|      | Telegram     | 200 million | 2020   |
|      | WhatsApp     | 1.5 billion | 2020   |