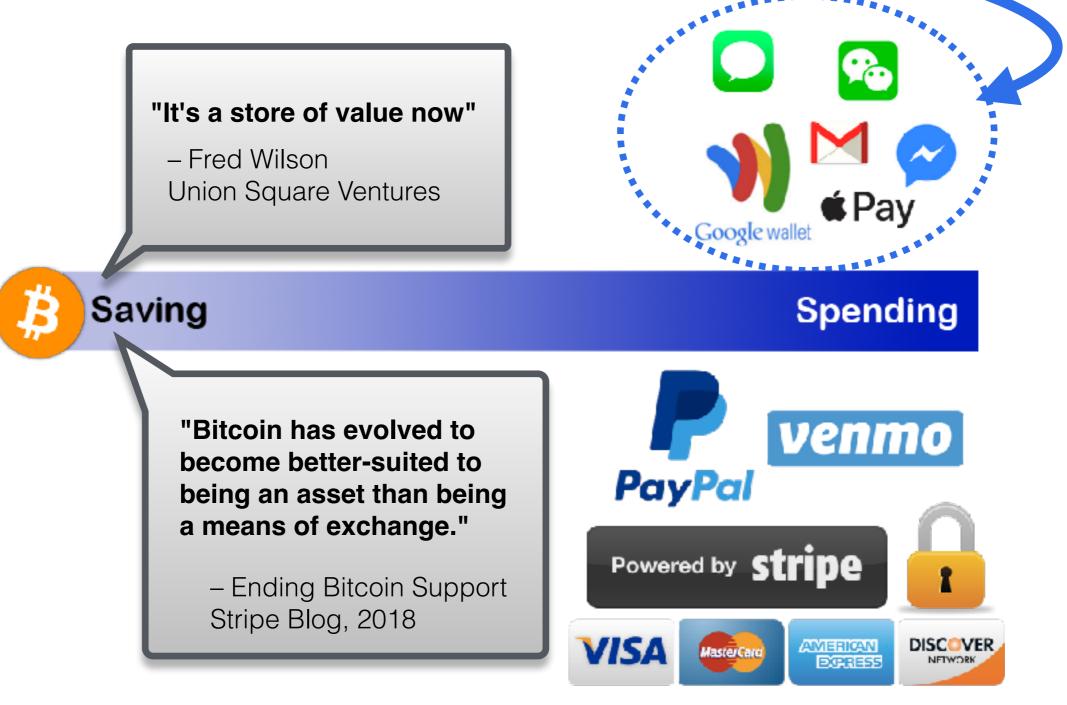

### Social Networks add a payment layer

| Name |              | Users       | Launch |
|------|--------------|-------------|--------|
|      | GMail        | 1 billion   | 2013   |
| 96   | WeChat       | 963 million | 2014   |
| ~    | FB Messenger | 900 million | 2015   |
|      | iMessage     | 700 million | 2018   |
|      | Telegram     | 200 million | 2020   |
|      | WhatsApp     | 1.5 billion | 2020   |

### **Problem: Centralized**

They have ultimate control over all transactions and accounts of buyers and sellers.

They hoard all the data about who buys what, use information asymmetry for influence, and can hack / leak personal data in bulk.

People are forced to trust organizations whose interests may not be aligned with them.