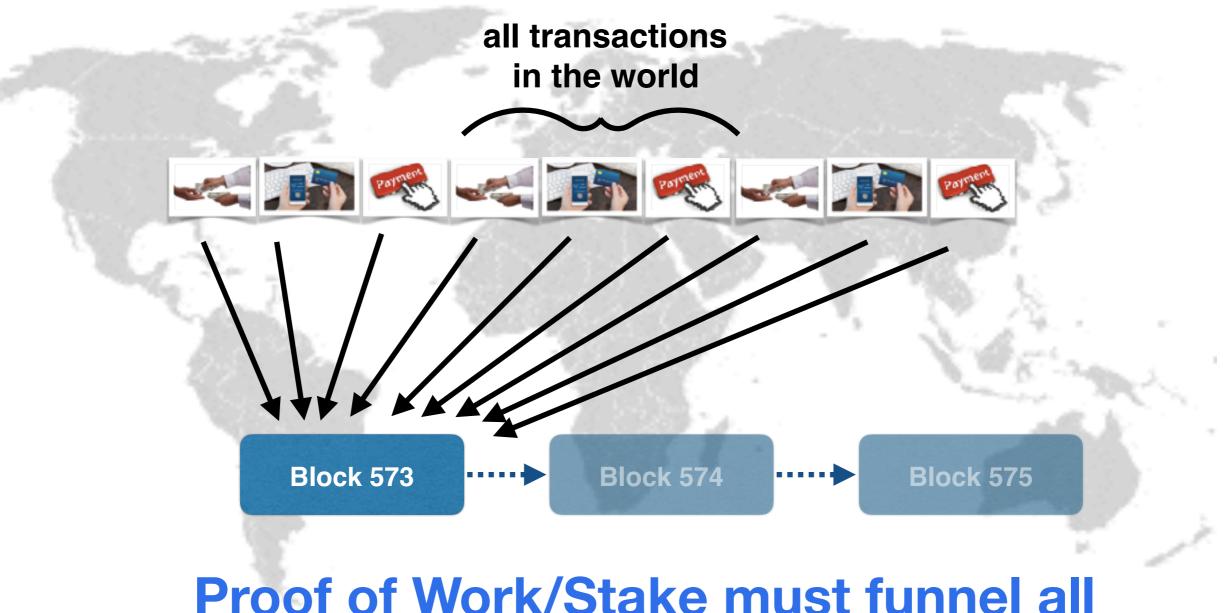

## **Problem: Scalability**

**Crypto-currency platforms scale badly.** 

They cannot handle a million people paying for things at the same time,

even in one token's ecosystem, let alone all of them at once!

### **Global Consensus**

transactions through one central computer.

Startups! You can exhibit, pitch, and meet investors at TNW2020 ---

Blockchain, cryptocurrencies, and insider stories by TNW.

INSIGHTS ETHEREUM VITALIK BUTERIN BLOCKCHAIN SCALABILITY BITCOIN SECURITY MICROSOFT PROOF-OF-WORK SYSTEM

### Vitalik Buterin: Using Ethereum is expensive, and its blockchain is 'almost full'

He also said blockchain's 'problem' is that every computer verifies every transaction